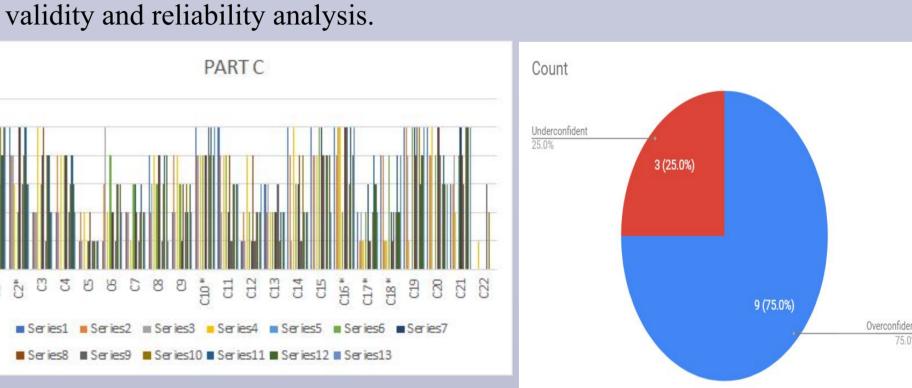

|       |         |     |          |                     |        |     |        |          | Özlem Gören Gücdemir | 16.03.200 16:47:29 DRT BAĞII Sürekli  | Olumlu | 1            | 53          | 1       |

After finding the information about the companies and their assigned managers we have arranged a meeting

2 4 4 5 2 4 5 5 2 2 5 2 4 5 3 5 We analyze these 12 firms with sub categories which are age, gender, education level, experience, current position at the firm, prior directorship, or whether they are an auditor or not and most importantly we look at their overconfidence level by examining knowledge-based overconfidence questions. The likert type scale that we newly developed was not examined since our sample size was not enough sample size to evaluate this new construct's





#### **CONCLUSION AND FUTURE WORK**

The purpose of this project was to evaluate the effect of overconfidence bias of managers and therefore we made an alphabetical list of companies that we should work. We found the addresses and responsible people of these companies. Then, we have confirmed the suitability of the information that we found to the competent authorities. We made an appointment to call authorized people and conduct our survey. These questionnaires were designed to measure the overconfidence bias level we were wondering. Before all of this, we have done researches and meetings on what are the overconfidence bias and what are the factors that make it up, and then we have focused on the financial concepts that can help us in our research. We read and examined articles on thes